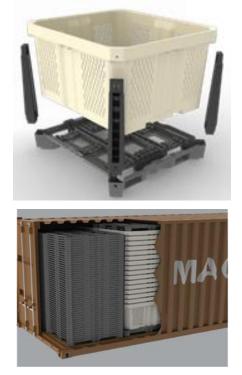

They feature a snap on / off base that can be quickly and easily assembled & dissembled. When empty, the bins can be nested for efficient empty storage, or freight purposes.

They are commonly used to store and freight a range of produce such as apples, citrus, potatoes, onions and kiwi fruit. They are also used for exporting produce, as they fit well in shipping containers.

# **Other Features**

- Disassembles for efficient shipping
- Easy & quick snap on / off frame
- Nestable baskets and stackable bases
- Rounded corners and smooth soft surfaces to protect fruit
- Shape offers a bruise buffer zone on outside of walls to protect fruit from adjacent stacks
- Interlocking when stacked for safety
- Easy to repair
- Durable, injection-molded, food grade plastic