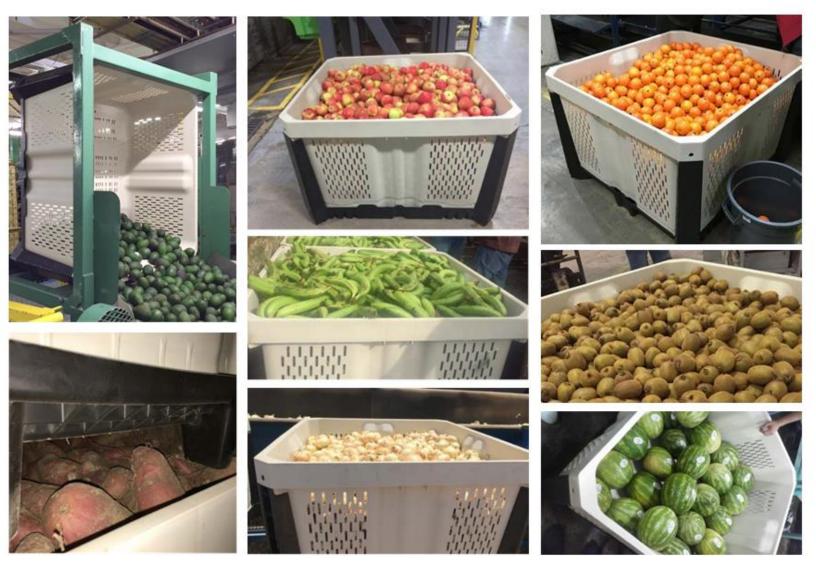

They feature a snap on / off base that can be quickly and easily assembled & dissembled. When empty, the bins can be nested for efficient empty storage, or freight purposes.

They are commonly used to store and freight a range of produce such as apples, citrus, potatoes, onions and kiwi fruit. They are also used for exporting produce, as they fit well in shipping containers.

# **Other Features**

- Disassembles for efficient shipping
- Easy & quick snap on / off frame
- Nestable baskets and stackable bases
- Rounded corners and smooth soft surfaces to protect fruit
- Shape offers a bruise buffer zone on outside of walls to protect fruit from adjacent stacks
- Interlocking when stacked for safety
- Easy to repair
- Durable, injection-molded, food grade plastic