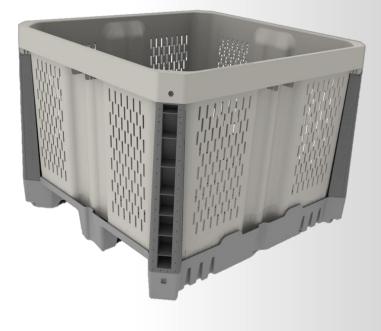

# Shipper Bins

The AIM Sales range of shipper bins offer a great bin solution for handling, storing or shipping your product.

The ultra-light, yet strong bins are an innovative design, aimed to provide a perfect returnable shipping bin solution.

They feature a snap on / off base that can be quickly and easily assembled & dissembled. When empty, the bins can be nested for efficient empty storage, or freight purposes.

They are commonly used to store and freight a range of produce such as apples, citrus, potatoes, onions and kiwi fruit. They are also used for exporting produce, as they fit well in shipping containers.

## 44P Shipper Bin – Vented & Solid

| External Dimensions  | 1219 mm (L) x 1118 mm (W) x 781 mm (H) |
|----------------------|----------------------------------------|
| Internal Dimensions  | 1184 mm (L) x 1070 mm (W) x 683 mm (H) |
| Load Capacity        | 430.9 Kg                               |
| Volume Capacity      | 732.1 L                                |
| Tare Weight          | 29.9 Kg                                |
| Maximum Stack Weight | 3856 Kg                                |
| Return Ratio         | 4.7 to 1 return ratio                  |
| Forklift Entry       | 2 Way opening, feet on long sides      |
| Ventilation Slots    | Fully solid, or vented                 |
| Material             | High strength PP, UV stabilised        |
| Moulding Process     | High pressure injection moulding       |
|                      |                                        |